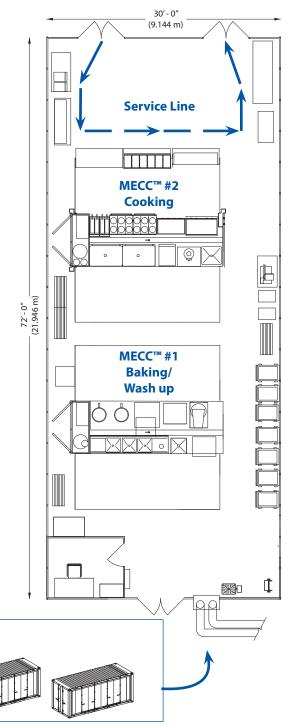

#### **FEATURES**

Two fully-outfitted complementary MECCs™ are integrated into a widespan Series 4 Weatherhaven and have the required equipment and mechanical and electrical systems to create an extremely productive, all electric facility for medium to long-term food service on field deployments.

#### MECC™ #1 Baking/Wash up:

- 400-amp distribution panel
- Preharnessed 3-phase/
- 4-wire electrical (voltage and frequency as designated)
- 25 gal (94.6 L) hot water tank
- 3,500 CFM (99.1 CMM) canopy exhaust
- APC Wet Agent Fire Suppression
- Two large steam kettles
- One stacking combi oven
- One large mixing machine
- stainless steel sinks, tables & drainboards

#### Series 4 - 30' (9.144 m) X 72' (21.946 m) - Plus Mechanical Room:

c/w hard floor, HVAC mechanical room, air supply/ return distribution system and preharnessed electrical and lighting system

#### MECC™ #2 Cooking MECC™:

- 400-amp distribution panel
- preharnessed 3-phase/4wire electrical (voltage and frequency as designated)
- 25 gal (94.6 L) hot water tank
- 6,000 CFM (169.9 CMM) canopy exhaust
- APC Wet Agent Fire Suppression
- Two large tilting braising pans
- Two large deep fryers
- One 42" (1.067 m) charbroil griddle
- One 48" (1.219 m) griddle
- Two 6 burner ranges c/w ovens
- One cook and hold oven
- One sink
- Stainless steel table& mechanical potato peeler