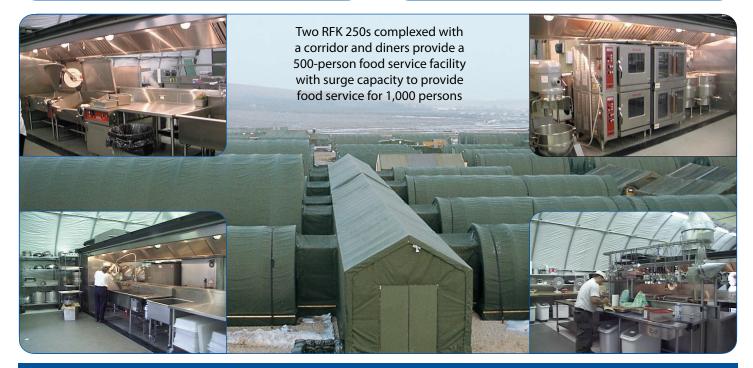

## **Project: Redeployable Field Kitchen - Canadian Armed Forces**

250-Person Semi-Permanent Kitchen

- Complete capability for food preparation, cooking, baking and wash up - three full, fresh meals daily
- Rugged interior and exterior provide for maximum service life of high-grade commercial equipment
- Designed to International Standards Organization (ISO) spec
- CSC Certification for air, land or sea transport & stacking
- Interior design detail and stainless finishing facilitate the maintenance of high health and safety standards
- Integrated fire suppression system
- Comprehensive electrical and mechanical support system
- Designed to complex with associated corridor and diners

#### **FEATURES**

Two fully-outfitted complementary MECCs™ are integrated into a widespan Series 4 Weatherhaven and have the required equipment and mechanical and electrical systems to create an extremely productive, all electric facility for medium to long-term food service on field deployments.