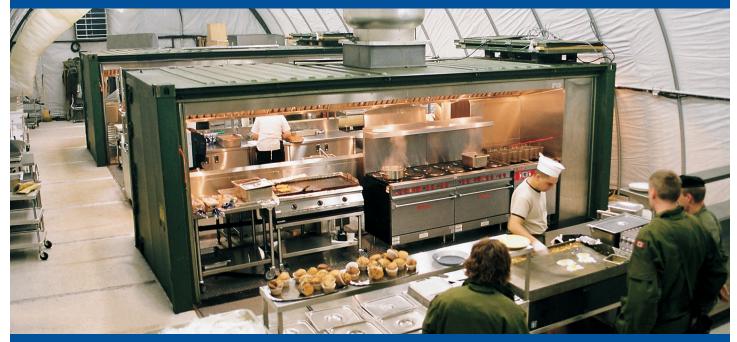

## **Project: Redeployable Field Kitchen - Canadian Armed Forces**

250-Person Semi-Permanent Kitchen

- Complete capability for food preparation, cooking, baking and wash up - three full, fresh meals daily
- Rugged interior and exterior provide for maximum service life of high-grade commercial equipment
- Designed to International Standards Organization (ISO) spec
- CSC Certification for air, land or sea transport & stacking
- Interior design detail and stainless finishing facilitate the maintenance of high health and safety standards
- Integrated fire suppression system
- Comprehensive electrical and mechanical support system
- Designed to complex with associated corridor and diners

#### **FEATURES**

Two fully-outfitted complementary MECCs™ are integrated into a widespan Series 4 Weatherhaven and have the required equipment and mechanical and electrical systems to create an extremely productive, all electric facility for medium to long-term food service on field deployments.